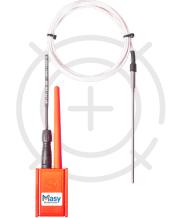

Accredited Calibration

ISO 17025 accredited calibration is a critical step in ensuring the accuracy of your monitoring data. Every SenseAnywhere sensor is calibrated in a NVLAP/NIST accredited metrology lab and meets the highest accuracy standards in the industry.